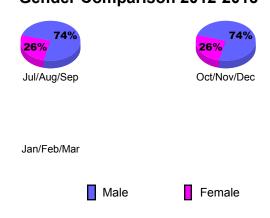

Memb</u> | Gain/<br>Loss of<br><u>Memb</u> |  |  |
| Jul/Aug/Sep | 0                   | 18                           | -31                              | -13                             | -20                             |  |  |
| Oct/Nov/Dec | 0                   | 11                           | -22                              | -11                             | -7                              |  |  |
| Jan/Feb/Mar | 0                   |                              |                                  |                                 | -27                             |  |  |
| Totals      | 0                   | 29                           | -53                              | -24                             | -54                             |  |  |





## Gender Comparison 2012-2013