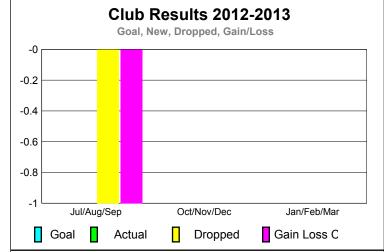

Totals

GMT: CARL HARRELL Location: GEORGIA GMT CA: 1

0

|             |                            |                               | LUDS                              |                                  |                                  |
|-------------|----------------------------|-------------------------------|-----------------------------------|----------------------------------|----------------------------------|
|             |                            | Club                          |                                   | <u>Clubs</u><br>2011-2012        |                                  |
|             |                            | 201                           |                                   | 2011-2012                        |                                  |
| Month       | New<br>Club<br><u>Goal</u> | Actual<br>New<br><u>Clubs</u> | Actual<br>Dropped<br><u>Clubs</u> | Gain/<br>Loss of<br><u>Clubs</u> | Gain/<br>Loss of<br><u>Clubs</u> |
| Jul/Aug/Sep | 0                          | 0                             | -1                                | -1                               | 0                                |
| Oct/Nov/Dec | 0                          | 0                             | 0                                 | 0                                | 0                                |
| Jan/Feb/Mar | 0                          |                               |                                   |                                  | 0                                |