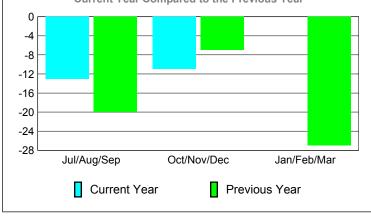

## YTD Status Quo Clubs 2012-2013

| <u> </u>    |                     |                              |                                  |                                 |                                 |  |  |
|-------------|---------------------|------------------------------|----------------------------------|---------------------------------|---------------------------------|--|--|
|             |                     | Member                       | <u>Membership</u>                |                                 |                                 |  |  |
|             |                     | 201                          | 2011-2012                        |                                 |                                 |  |  |
| Month       | Net<br>Memb<br>Goal | Actual<br>New<br><u>Memb</u> | Actual<br>Dropped<br><u>Memb</u> | Gain/<br>Loss of<br><u>Memb</u> | Gain/<br>Loss of<br><u>Memb</u> |  |  |
| Jul/Aug/Sep | 0                   | 18                           | -31                              | -13                             | -20                             |  |  |
| Oct/Nov/Dec | 0                   | 11                           | -22                              | -11                             | -7                              |  |  |
| Jan/Feb/Mar | 0                   |                              |                                  |                                 | -27                             |  |  |
| Totals      | 0                   | 29                           | -53                              | -24                             | -54                             |  |  |