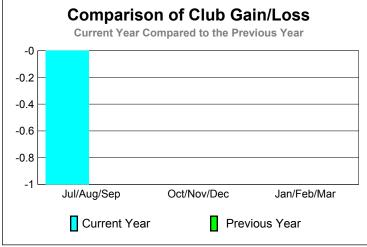

Totals

GMT: CARL HARRELL Location: GEORGIA GMT CA: 1

0

|             |                            |                               | LUDS                              |                                  |                                  |
|-------------|----------------------------|-------------------------------|-----------------------------------|----------------------------------|----------------------------------|
|             |                            | Club                          |                                   | <u>Clubs</u><br>2011-2012        |                                  |
|             |                            | 201                           |                                   | 2011-2012                        |                                  |
| Month       | New<br>Club<br><u>Goal</u> | Actual<br>New<br><u>Clubs</u> | Actual<br>Dropped<br><u>Clubs</u> | Gain/<br>Loss of<br><u>Clubs</u> | Gain/<br>Loss of<br><u>Clubs</u> |
| Jul/Aug/Sep | 0                          | 0                             | -1                                | -1                               | 0                                |
| Oct/Nov/Dec | 0                          | 0                             | 0                                 | 0                                | 0                                |
| Jan/Feb/Mar | 0                          |                               |                                   |                                  | 0                                |