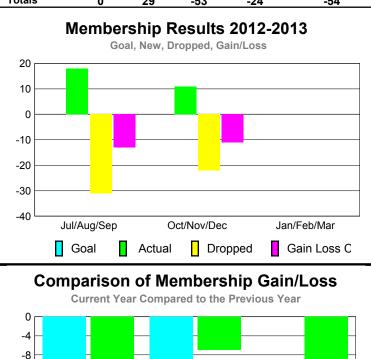

## YTD Status Quo Clubs 2012-2013

| <u> </u>    |                     |                              |                                  |                                 |                                 |  |  |
|-------------|---------------------|------------------------------|----------------------------------|---------------------------------|---------------------------------|--|--|
|             |                     | Member                       | <u>Membership</u>                |                                 |                                 |  |  |
|             |                     | 201                          | 2011-2012                        |                                 |                                 |  |  |
| Month       | Net<br>Memb<br>Goal | Actual<br>New<br><u>Memb</u> | Actual<br>Dropped<br><u>Memb</u> | Gain/<br>Loss of<br><u>Memb</u> | Gain/<br>Loss of<br><u>Memb</u> |  |  |
| Jul/Aug/Sep | 0                   | 18                           | -31                              | -13                             | -20                             |  |  |
| Oct/Nov/Dec | 0                   | 11                           | -22                              | -11                             | -7                              |  |  |
| Jan/Feb/Mar | 0                   |                              |                                  |                                 | -27                             |  |  |
| Totals      | 0                   | 29                           | -53                              | -24                             | -54                             |  |  |